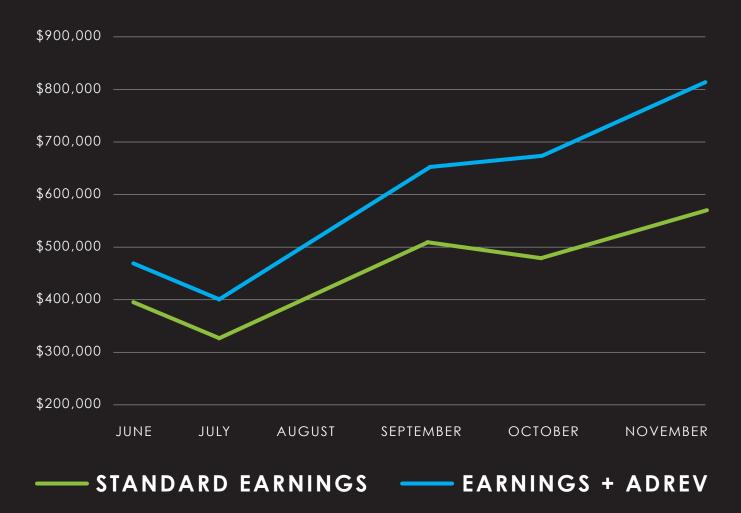

#### **GROSS REVENUE GROWTH**

#### EARNINGS AFTER MANUAL CLAIM HELP FROM ADREV

\*Above is actual client monthly earnings data, however altered by a certain percentage for confidentiality